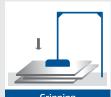

**Options** Control of suspended load, camera wireless, remote control.

**Handling type possibilities** Horizontal, vertical, tilting 90°, turning 360°, rotating 360°.

**Security system** Horning & lighting system, vacuum tank, visual system, battery save signal.