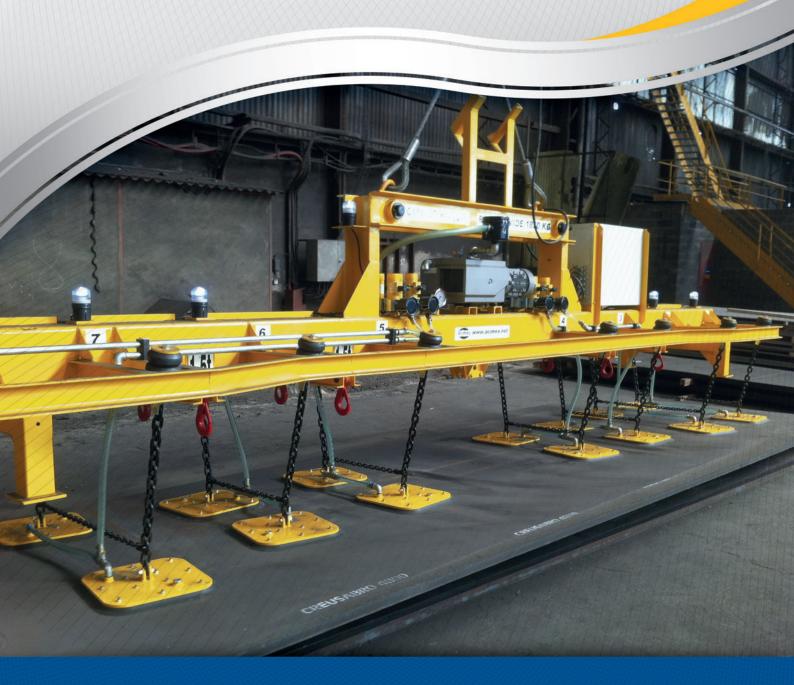

## **Metal lifter**

I SAFETY I EASE OF USE I NO DISTORTION

I PRODUCTIVITY INCREASE I COST REDUCTION

**Application:** aluminium, steel, iron, copper, gold, stainless steel, aircraft industry.

**Type of companies:** plates manufacturing, coil manufacturing, transport, machinery, metal products.

**Main component list** Vacuum tank, vacuum pump, suction pad, central unit, security components.

**Production time** 12-14 weeks.

Spare part delivery

**conditions** Delivery 10-15 days with standard usual spare parts.

**Connecting systems** Crane, stacker, mobile crane, crane turret, forklift, excavator, side boom, gib,

truck crane, motorized carriage.

**Wear parts** Suction pad, vacuum hose, pump filter, electro valve, vacuostat, vacuometer.