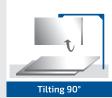

**Options** Control of suspended load, camera wireless, remote control.

**Handling type possibilities** Horizontal, vertical, tilting 90°, turning 360°, rotating 360°.

**Security system** Horning & lighting system, vacuum tank, visual system, battery save signal.