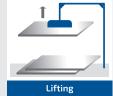

**Options** Control of suspended load, camera wireless, remote control.

**Handling type possibilities** Horizontal, vertical, tilting 90°, turning 360°, rotating 360°.

**Security system** Horning & lighting system, vacuum tank, visual system, battery save signal.